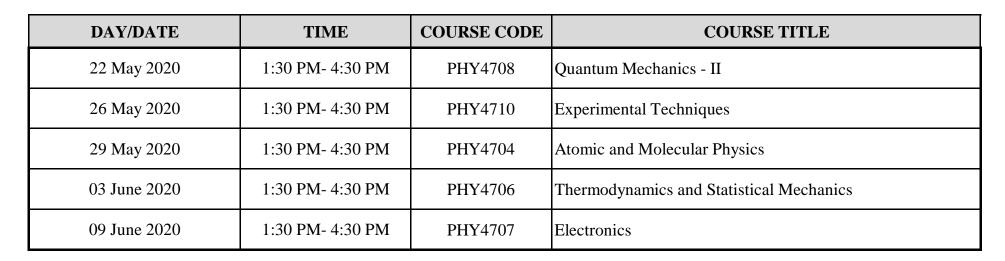

## DATE-SHEET END TERM EXAMINATIONS - ACADEMIC SESSION: 2019-20 (EVEN SEMESTER) MAY2020 SCHOOL OF BASIC & APPLIED SCIENCES : M.Sc. (PHYSICS) (SEMESTER - IV)

| DAY/DATE    | TIME             | COURSE CODE | COURSE TITLE                      |
|-------------|------------------|-------------|-----------------------------------|
| 27 May 2020 | 10:00 AM-1:00 PM | SCI4951     | Non-Conventional Energy Resources |