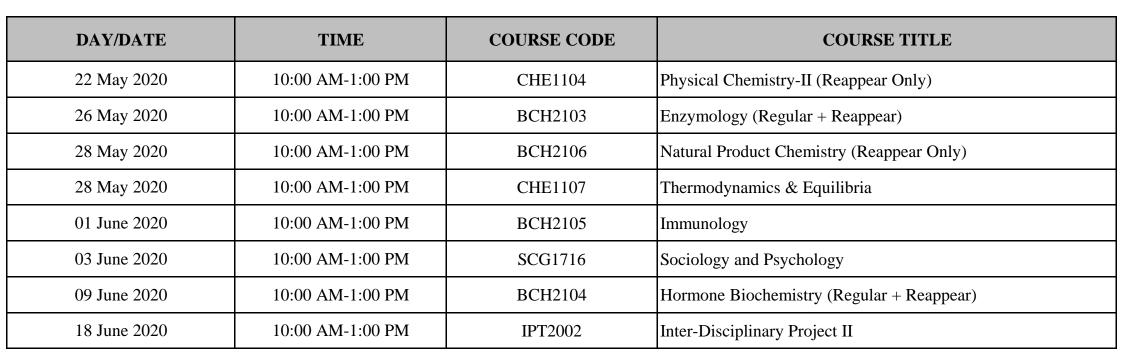

## SCHOOL OF BASIC & APPLIED SCIENCES : B.Sc. MICROBIOLOGY (SEMESTER - IV)

| DAY/DATE     | TIME             | COURSE CODE | COURSE TITLE                  |
|--------------|------------------|-------------|-------------------------------|
| 21 May 2020  | 10:00 AM-1:00 PM | BIO2104     | Environmental Microbiology    |
| 26 May 2020  | 10:00 AM-1:00 PM | BIO2106     | Plant Pathology               |
| 28 May 2020  | 10:00 AM-1:00 PM | CHE1107     | Thermodynamics & Equilibria   |
| 01 June 2020 | 10:00 AM-1:00 PM | BCH2105     | Immunology                    |
| 03 June 2020 | 10:00 AM-1:00 PM | SCG1716     | Sociology and Psychology      |
| 09 June 2020 | 10:00 AM-1:00 PM | BIO2103     | Virology                      |
| 18 June 2020 | 10:00 AM-1:00 PM | IPT2002     | Inter-Disciplinary Project II |