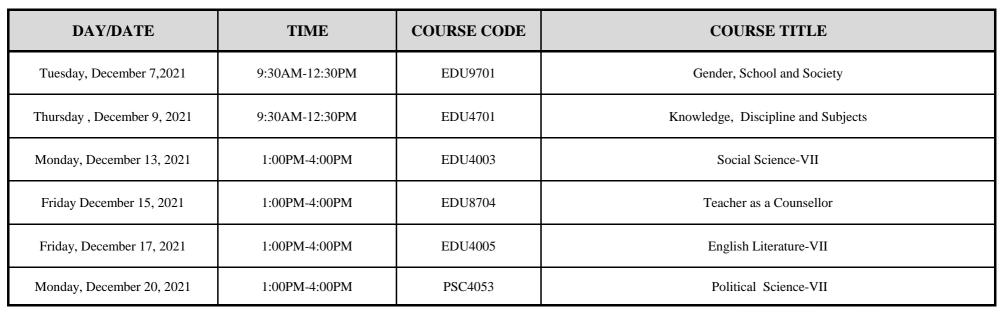

#### DATE-SHEET (THEORY) END TERM EXAMINATIONS - ACADEMIC SESSION: 2021-22 (ODD SEMESTER) DECEMBER 2021 SCHOOL OF EDUCATION: B.A.-B.ED.-SEMESTER-VII